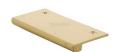

### EPT100-38-SB

Heritage Brass EPT Edge Pull Cabinet Handle 100mm Satin Brass finish

Material:Finish:Solid BrassSatin Brass

## **Useful Information**

- The EPT range is top fixing, please allow for a 2mm gap between drawers, or cut a 1.6mm recess for flush fitting.
- Distance from edge to screw centre is 30mm