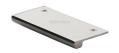

Heritage Brass EPT Edge Pull Cabinet Handle 100mm Polished Nickel finish

Material:

Solid Brass Polished Nickel Finish

## **Product Dimensions** (All dimensions are in millimeters unless otherwise indicated)

Length 100 Width 38 Height 1.6