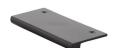

# EPT100-38-MB

Heritage Brass EPT Edge Pull Cabinet Handle 100mm Matt Bronze finish

Material: Finish: Solid Brass Matt Bronze

## **Product Dimensions** (All dimensions are in millimeters unless otherwise indicated)

Length 100 Width 38 Height 1.6