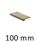

#### **Available Sizes**

50 mm

200 mm

# **Product Dimensions** (All dimensions are in millimeters unless otherwise indicated)

Length 100 Width 38 Height 1.6