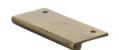

## EPT100-38-AT

Heritage Brass EPT Edge Pull Cabinet Handle 100mm Antique Brass finish

Material: Finish: Solid Brass **Antique Brass** 

# **Product Dimensions** (All dimensions are in millimeters unless otherwise indicated)

Length 100 Width 38 Height 1.6