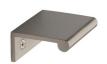

# **EPR Edge Pull Cabinet Handle**

### EPR50-40-SN

Heritage Brass EPR Edge Pull Cabinet Handle 50mm Satin Nickel finish

Material: Finish: Solid Brass Satin Nickel