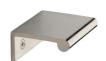

# **EPR Edge Pull Cabinet Handle**

## EPR50-40-PNF

Heritage Brass EPR Edge Pull Cabinet Handle 50mm Polished Nickel finish

Material:

Solid Brass Polished Nickel Finish