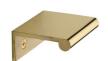

# **EPR Edge Pull Cabinet Handle**

### EPR50-40-PB

Heritage Brass EPR Edge Pull Cabinet Handle 50mm Polished Brass finish

Material: Solid Brass Polished Brass