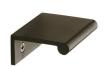

# **EPR Edge Pull Cabinet Handle**

#### EPR50-40-MB

Heritage Brass EPR Edge Pull Cabinet Handle 50mm Matt Bronze finish

Material: Finish: Solid Brass Matt Bronze

#### **Available Finishes**

**Available Sizes** 

50 mm

**Product Dimensions** (All dimensions are in millimeters unless otherwise indicated)

3 Length 50 Width 40 Height