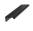

# **EPR Edge Pull Cabinet Handle**

#### EPR50-40-MB

Heritage Brass EPR Edge Pull Cabinet Handle 50mm Matt Bronze finish

Material: Finish: Solid Brass Matt Bronze

### **Useful Information**

- The EPR range can be fitted from the back or front of the cabinet.
- If fixed from the back, please allow for a 3.5mm gap between drawers or cut a 3mm recess for flush fitting.