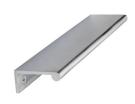

# **EPR Edge Pull Cabinet Handle**

EPR200-40-SC

Heritage Brass EPR Edge Pull Cabinet Handle 200mm Satin Chrome finish

Material: Finish: Solid Brass Satin Chrome

#### **Available Finishes**

Finish

**Available Sizes** 

200 mm

**Product Dimensions** (All dimensions are in millimeters unless otherwise indicated)

3 Length 200 Width 40 Height