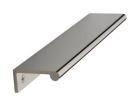

# **EPR Edge Pull Cabinet Handle**

### EPR200-40-PNF

Heritage Brass EPR Edge Pull Cabinet Handle 200mm Polished Nickel finish

Material:

Polished Nickel Finish Solid Brass