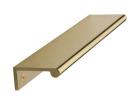

# **EPR Edge Pull Cabinet Handle**

#### EPR200-40-PB

Heritage Brass EPR Edge Pull Cabinet Handle 200mm Polished Brass finish

Material: Solid Brass Polished Brass

## **Product Dimensions** (All dimensions are in millimeters unless otherwise indicated)

3 Length 200 Width 40 Height