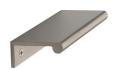

# **EPR Edge Pull Cabinet Handle**

## EPR100-40-SN

Heritage Brass EPR Edge Pull Cabinet Handle 100mm Satin Nickel finish

Material: Finish: Solid Brass Satin Nickel

# **Product Dimensions** (All dimensions are in millimeters unless otherwise indicated)

3 Length 100 Width 40 Height