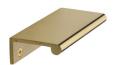

# **EPR Edge Pull Cabinet Handle**

## EPR100-40-PB

Heritage Brass EPR Edge Pull Cabinet Handle 100mm Polished Brass finish

Material: Solid Brass Polished Brass