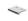

# **Edge Pull Cabinet Handle**

#### EP50-38-PNF

Heritage Brass EP Edge Pull Cabinet Handle 50mm Polished Nickel finish

Material:

Solid Brass Polished Nickel Finish