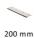

## **Product Dimensions** (All dimensions are in millimeters unless otherwise indicated)

50 3 Length Width 38 Height