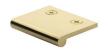

# **Edge Pull Cabinet Handle**

Heritage Brass EP Edge Pull Cabinet Handle 50mm Polished Brass finish

Material: Finish: Solid Brass Polished Brass

#### **Available Finishes**

**Available Sizes** 

50 mm

200 mm

**Product Dimensions** (All dimensions are in millimeters unless otherwise indicated)

50 3 Length Width 38 Height