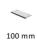

## **Product Dimensions** (All dimensions are in millimeters unless otherwise indicated)

Length 200 Width 38 Height 3