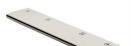

# Heritage Brass

EP200-38-PNF

Heritage Brass EP Edge Pull Cabinet Handle 200mm Polished Nickel finish

Material: Finish:

Solid Brass Polished Nickel Finish

## **Product Dimensions** (All dimensions are in millimeters unless otherwise indicated)

Length 200 Width 38 Height 3