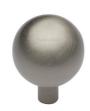

## **Sphere Cabinet Knob**

C8323 28-SN

Heritage Brass Cabinet Knob Sphere Design 28mm Satin Nickel finish

Material:Finish:Solid BrassSatin Nickel

### Satin Nickel

With its honeyed grey tone created by brushed nickel plating on brass, this finish closely matches Stainless Steel but offers a warm and subtle alternative which is popular in traditional and modern décors.