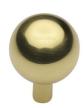

# **Sphere Cabinet Knob**

C8323 28-PB

Heritage Brass Cabinet Knob Sphere Design 28mm Polished Brass finish

Material:Finish:Solid BrassPolished Brass

# Polished Brass

Warm, mellow with a sense of heritage and comfort this highly polished finish is opulent without being flamboyant. Polished Brass coordinates perfectly with traditional décor.