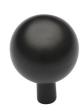

# **Sphere Cabinet Knob**

C8323 28-MB

Heritage Brass Cabinet Knob Sphere Design 28mm Matt Bronze finish

Material:Finish:Solid BrassMatt Bronze

## **Matt Bronze**

An aged finish on brass creating a vintage appearance, yet one that also looks outstanding in contemporary schemes. Over a period of time the bronze colour will lighten along any edges and surfaces that are frequently touched and create a naturally aged appearance highlighting frequently touched areas and exposing the brass below.