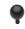

# **Sphere Cabinet Knob**

C8323 28-MB

Heritage Brass Cabinet Knob Sphere Design 28mm Matt Bronze finish

Material:Finish:Solid BrassMatt Bronze

## **Matt Bronze**

An aged finish on brass creating a vintage appearance, yet one that also looks outstanding in contemporary schemes. Over a period of time the bronze colour will lighten along any edges and surfaces that are frequently touched and create a naturally aged appearance highlighting frequently touched areas and exposing the brass below.