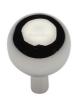

# **Sphere Cabinet Knob**

C8323 22-PNF

Heritage Brass Cabinet Knob Sphere Design 22mm Polished Nickel finish

Material: Finish:

Solid Brass Polished Nickel Finish

#### **Available Sizes**

22 mm

28 mm

**Product Dimensions** (All dimensions are in millimeters unless otherwise indicated)

Projection 32 Maximum Diameter 22 Base 6