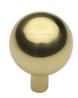

# **Sphere Cabinet Knob**

C8323 22-PB

Heritage Brass Cabinet Knob Sphere Design 22mm Polished Brass finish

Material:Finish:Solid BrassPolished Brass

# Polished Brass

Warm, mellow with a sense of heritage and comfort this highly polished finish is opulent without being flamboyant. Polished Brass coordinates perfectly with traditional décor.