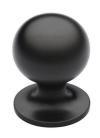

## **Ball Cabinet Knob**

C8321 38-MB

Heritage Brass Cabinet Knob Ball Design 38mm Matt Bronze finish

Material: Finish: Solid Brass Matt Bronze

## **Product Dimensions** (All dimensions are in millimeters unless otherwise indicated)

Projection 48 Maximum Diameter 38 38 Base