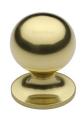

## **Ball Cabinet Knob**

C8321 25-PB

Heritage Brass Cabinet Knob Ball Design 25mm Polished Brass finish

Material:Finish:Solid BrassPolished Brass

#### **Available Sizes**

25 mm

32 mm

38 mm

 $\label{product Dimensions} \textbf{Product Dimensions} \ \ \textbf{(All dimensions are in millimeters unless otherwise indicated)}$ 

Projection 36 Maximum Diameter 25 Base 25