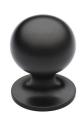

# **Ball Cabinet Knob**

C8321 25-MB

Heritage Brass Cabinet Knob Ball Design 25mm Matt Bronze finish

Material:Finish:Solid BrassMatt Bronze