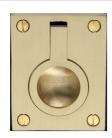

# **Flush Ring Cabinet Pull**

C6337 50-SB

Heritage Brass Cabinet Pull Flush Ring Design 50mm Satin Brass finish

Material:Finish:Solid BrassSatin Brass