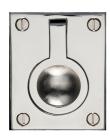

# **Flush Ring Cabinet Pull**

C6337 50-PNF

Heritage Brass Cabinet Pull Flush Ring Design 50mm Polished Nickel finish

Material: Finish:

Solid Brass Polished Nickel Finish

#### **Available Sizes**

38 mm

50 mm

**Product Dimensions** (All dimensions are in millimeters unless otherwise indicated)

Length 63 Width 50