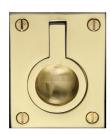

# **Flush Ring Cabinet Pull**

C6337 50-PB

Heritage Brass Cabinet Pull Flush Ring Design 50mm Polished Brass finish

Material:Finish:Solid BrassPolished Brass

#### **Available Sizes**

38 mm

50 mm

**Product Dimensions** (All dimensions are in millimeters unless otherwise indicated)

Length 63 Width 50