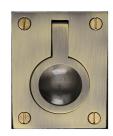

# **Flush Ring Cabinet Pull**

C6337 50-AT

Heritage Brass Cabinet Pull Flush Ring Design 50mm Antique Brass finish

Material:Finish:Solid BrassAntique Brass

#### **Available Sizes**

38 mm

50 mm

**Product Dimensions** (All dimensions are in millimeters unless otherwise indicated)

Length 63 Width 50