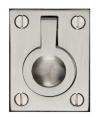

# **Flush Ring Cabinet Pull**

C6337 38-SN

Heritage Brass Cabinet Pull Flush Ring Design 38mm Satin Nickel finish

Material:Finish:Solid BrassSatin Nickel

# **Available Sizes**

38 mm

50 mm

**Product Dimensions** (All dimensions are in millimeters unless otherwise indicated)

Length50Width38