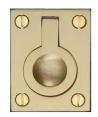

# **Flush Ring Cabinet Pull**

C6337 38-SB

Heritage Brass Cabinet Pull Flush Ring Design 38mm Satin Brass finish

Material:Finish:Solid BrassSatin Brass

# **Available Sizes**

38 mm

50 mm

 $\label{product Dimensions} \textbf{Product Dimensions} \ \ \textbf{(All dimensions are in millimeters unless otherwise indicated)}$ 

Length 50 Width 38