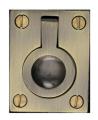

# **Flush Ring Cabinet Pull**

C6337 38-AT

Heritage Brass Cabinet Pull Flush Ring Design 38mm Antique Brass finish

Material:Finish:Solid BrassAntique Brass

# **Available Sizes**

38 mm

50 mm

**Product Dimensions** (All dimensions are in millimeters unless otherwise indicated)

Length50Width38