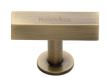

# **Symmetrical Square Cabinet Knob**

## C4765-AT

Heritage Brass Cabinet Knob Symmetrical Square Design 44mm Antique Brass finish

Material:Finish:Solid BrassAntique Brass