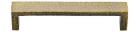

## **Hammered Wide Metro Cabinet Pull Handle**

C4525 192-AT

Heritage Brass Cabinet Pull Hammered Wide Metro Design 192mm CTC Antique Brass Finish

Material:Finish:Solid BrassAntique Brass