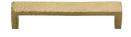

# **Hammered Wide Metro Cabinet Pull Handle**

C4525 160-SB

Heritage Brass Cabinet Pull Hammered Wide Metro Design 160mm CTC Satin Brass Finish

Material: Finish: Solid Brass Satin Brass

### **Available Sizes**

101 mm

**Product Dimensions** (All dimensions are in millimeters unless otherwise indicated)

Width Length 168 20 CTC 160 Projection 28

Base 8