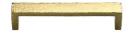

# **Hammered Wide Metro Cabinet Pull Handle**

C4525 160-PB

Heritage Brass Cabinet Pull Hammered Wide Metro Design 160mm CTC Polished Brass Finish

Material: Finish: Solid Brass Polished Brass

#### **Polished Brass**

Warm, mellow with a sense of heritage and comfort this highly polished finish is opulent without being flamboyant. Polished Brass coordinates perfectly with traditional décor.