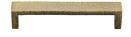

## **Hammered Wide Metro Cabinet Pull Handle**

C4525 160-AT

Heritage Brass Cabinet Pull Hammered Wide Metro Design 160mm CTC Antique Brass Finish

Material:Finish:Solid BrassAntique Brass

## **Product Dimensions** (All dimensions are in millimeters unless otherwise indicated)

Length168Width20CTC160Projection28Base8