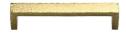

# **Hammered Wide Metro Cabinet Pull Handle**

C4525 128-PB

Heritage Brass Cabinet Pull Hammered Wide Metro Design 128mm CTC Polished Brass Finish

Material: Finish:
Solid Brass Polished Brass