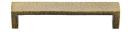

# **Hammered Wide Metro Cabinet Pull Handle**

C4525 128-AT

Heritage Brass Cabinet Pull Hammered Wide Metro Design 128mm CTC Antique Brass Finish

Material:Finish:Solid BrassAntique Brass