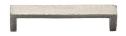

# **Hammered Wide Metro Cabinet Pull Handle** C4525 101-SN

Heritage Brass Cabinet Pull Hammered Wide Metro Design 101mm CTC Satin Nickel Finish

Material: Finish: Solid Brass Satin Nickel

### **Product Dimensions** (All dimensions are in millimeters unless otherwise indicated)

110 CTC 101 Width 20 Projection 28 Length Base 8