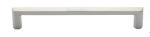

# **Hex Profile Cabinet Pull Handle**

C4473 254-PNF

Heritage Brass Cabinet Pull Hex Profile Design 254mm CTC Polished Nickel Finish

Material: Finish:

Solid Brass Polished Nickel Finish

#### **Available Sizes**

102 mm 152 mm

203 mm 254 mm

## Product Dimensions (All dimensions are in millimeters unless otherwise indicated)

Length 268 CTC 254 Projection 34 Base 12