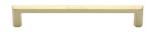

# **Hex Profile Cabinet Pull Handle**

C4473 254-PB

Heritage Brass Cabinet Pull Hex Profile Design 254mm CTC Polished Brass Finish

Material:Finish:Solid BrassPolished Brass

# **Product Dimensions** (All dimensions are in millimeters unless otherwise indicated)

Length 268 CTC 254 Projection 34 Base 12