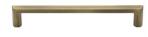

# **Hex Profile Cabinet Pull Handle**

C4473 254-AT

Heritage Brass Cabinet Pull Hex Profile Design 254mm CTC Antique Brass Finish

Material:Finish:Solid BrassAntique Brass