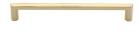

# **Hex Profile Cabinet Pull Handle**

C4473 203-PB

Heritage Brass Cabinet Pull Hex Profile Design 203mm CTC Polished Brass Finish

Material:Finish:Solid BrassPolished Brass

# **Product Dimensions** (All dimensions are in millimeters unless otherwise indicated)

Length 218 CTC 203 Projection 34 Base 12