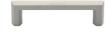

# **Hex Profile Cabinet Pull Handle**

C4473 102-SN

Heritage Brass Cabinet Pull Hex Profile Design 102mm CTC Satin Nickel Finish

Material:Finish:Solid BrassSatin Nickel

### **Product Dimensions** (All dimensions are in millimeters unless otherwise indicated)

Length 116 CTC 102 Projection 34 Base 12