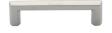

# **Hex Profile Cabinet Pull Handle**

C4473 102-PNF

Heritage Brass Cabinet Pull Hex Profile Design 102mm CTC Polished Nickel Finish

Material: Finish:

Solid Brass Polished Nickel Finish

### **Product Dimensions** (All dimensions are in millimeters unless otherwise indicated)

 Length
 116
 CTC
 102
 Projection
 34
 Base
 12