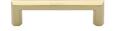

# **Hex Profile Cabinet Pull Handle**

C4473 102-PB

Heritage Brass Cabinet Pull Hex Profile Design 102mm CTC Polished Brass Finish

Material: Finish:
Solid Brass Polished Brass

# **Product Dimensions** (All dimensions are in millimeters unless otherwise indicated)

Length 116 CTC 102 Projection 34 Base 12