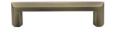

# **Hex Profile Cabinet Pull Handle**

C4473 102-AT

Heritage Brass Cabinet Pull Hex Profile Design 102mm CTC Antique Brass Finish

Material:Finish:Solid BrassAntique Brass

# Antique Brass

With russet hues and a brass undertone, this variation on brass retains a warm and mellow character but adds age and maturity by highlighting the variance of shades making each piece both alluring and unique.