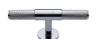

# **Knurled Fountain Cabinet Knob**

#### C4463 60-PC

Heritage Brass Cabinet Knob Knurled Fountain Design 60mm Polished Chrome finish

Material: Finish:

Solid Brass Polished Chrome

#### **Product Dimensions** (All dimensions are in millimeters unless otherwise indicated)

Length 60 Projection 34 Maximum Diameter 13 Base 20