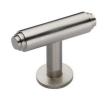

# **Stepped T-Bar Cabinet Knob with Rose**

C4447-SN

Heritage Brass Cabinet Knob Stepped T-Bar Design with Rose 45mm Satin Nickel finish

Material:Finish:Solid BrassSatin Nickel

### **Available Finishes**

Polished Nickel Finish

**Product Dimensions** (All dimensions are in millimeters unless otherwise indicated)

**Length** 45 **Width** 11 **Projection** 32 **Base** 16