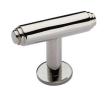

# **Stepped T-Bar Cabinet Knob with Rose**

#### C4447-PNF

Heritage Brass Cabinet Knob Stepped T-Bar Design with Rose 45mm Polished Nickel finish

Material: Finish:

Solid Brass Polished Nickel Finish

### **Available Finishes**

Polished Nickel Finish

**Product Dimensions** (All dimensions are in millimeters unless otherwise indicated)

**Length** 45 **Width** 11 **Projection** 32 **Base** 16